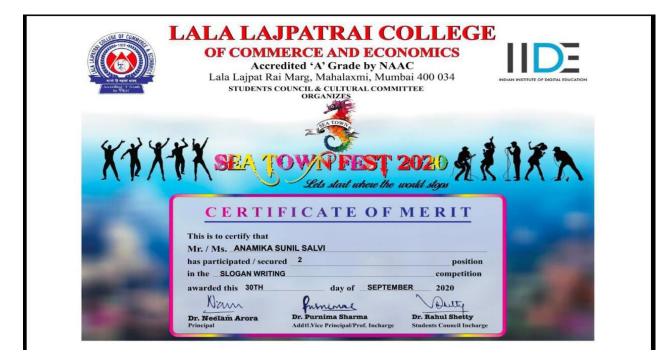

| Year                     | Name<br>of the<br>award/<br>medal | Name of<br>the event<br>student<br>received<br>the<br>award | Name of the<br>institute<br>where<br>programme<br>happened | Team /<br>Individual | University/State/<br>National/<br>International | Sports/<br>Cultural | Name of the<br>student |
|--------------------------|-----------------------------------|-------------------------------------------------------------|------------------------------------------------------------|----------------------|-------------------------------------------------|---------------------|------------------------|
| 8TH -<br>27TH<br>SEPTEMB | 2ND<br>PRIZE                      | RANGOLI                                                     | LALA<br>LAJPATRAI<br>COLLEGE                               | Individual           | Intercollegiate                                 | Cultural            | SHREYA<br>SAWANT       |
| ER 2020                  | 1ST<br>PRIZE                      | POSTER<br>MAKING                                            | LALA<br>LAJPATRAI<br>COLLEGE                               | Individual           | Intercollegiate                                 | Cultural            | ANAMIKA<br>SALVI       |
|                          | 2ND<br>PRIZE                      | SLOGAN<br>WRITING                                           | LALA<br>LAJPATRAI<br>COLLEGE                               | Individual           | Intercollegiate                                 | Cultural            | ANAMIKA<br>SALVI       |
|                          | 1ST<br>PRIZE                      | ESSAY<br>WRITING                                            | LALA<br>LAJPATRAI<br>COLLEGE                               | Individual           | Intercollegiate                                 | Cultural            | SHREYASH<br>SHEWALE    |
|                          | 1ST<br>PRIZE                      | LUDO<br>KING                                                | LALA<br>LAJPATRAI<br>COLLEGE                               | Individual           | Intercollegiate                                 | Cultural            | MAHESH<br>DALVI        |
|                          | 2ND<br>PRIZE                      | SOLO<br>DANCE                                               | LALA<br>LAJPATRAI<br>COLLEGE                               | Individual           | Intercollegiate                                 | Cultural            | TANISHQA<br>GHAG       |
|                          | 3RD<br>PRIZE                      | SOLO<br>SINGING                                             | LALA<br>LAJPATRAI<br>COLLEGE                               | Individual           | Intercollegiate                                 | Cultural            | ATHARVA<br>MORE        |
|                          | 1ST<br>PRIZE                      | BEST CL                                                     | lala<br>Lajpatrai<br>College                               | Individual           | Intercollegiate                                 | Cultural            | MEGHNA<br>PATIL        |
| Feb-21                   | 1ST<br>PRIZE                      | ART IN<br>MIND<br>(GROUP<br>1)                              | (IBS<br>MUMBAI)<br>KONFLUX<br>2020-2021                    | Team                 | Intercollegiate                                 | Cultural            | ISHA<br>KHANDAGALE     |
|                          | 1ST<br>PRIZE                      |                                                             | (IBS<br>MUMBAI)<br>KONFLUX<br>2020-2021                    | Team                 | Intercollegiate                                 | Cultural            | DIVYA<br>KASHAVATRI    |
|                          | 1ST<br>PRIZE                      |                                                             | (IBS<br>MUMBAI)<br>KONFLUX<br>2020-2021                    | Team                 | Intercollegiate                                 | Cultural            | NANDINI<br>VAGHELA     |
|                          | 3RD<br>PRIZE                      | ART IN<br>MIND<br>(GROUP<br>4)                              | (IBS<br>MUMBAI)<br>KONFLUX<br>2020-2021                    | Team                 | Intercollegiate                                 | Cultural            | KHUSHI<br>BANGERA      |