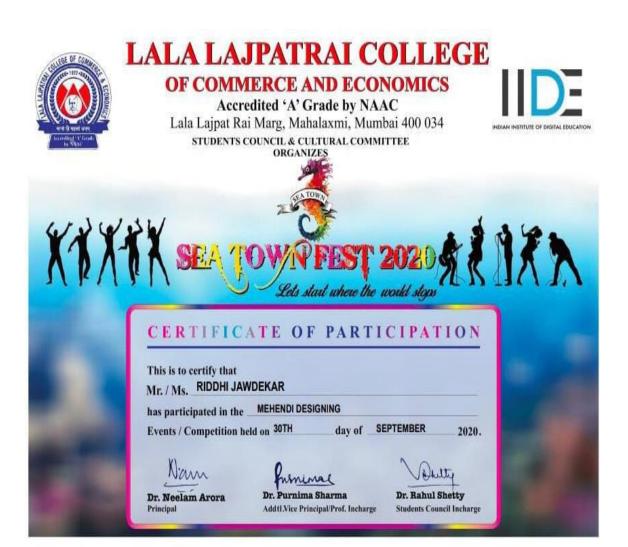

| Year                     | Name<br>of the<br>award/<br>medal | Name of<br>the event<br>student<br>received<br>the<br>award | Name of the<br>institute<br>where<br>programme<br>happened | Team /<br>Individual | University/State/<br>National/<br>International | Sports/<br>Cultural | Name of the<br>student |
|--------------------------|-----------------------------------|-------------------------------------------------------------|------------------------------------------------------------|----------------------|-------------------------------------------------|---------------------|------------------------|
| 8TH -<br>27TH<br>SEPTEMB | 2ND<br>PRIZE                      | RANGOLI                                                     | LALA<br>LAJPATRAI<br>COLLEGE                               | Individual           | Intercollegiate                                 | Cultural            | SHREYA<br>SAWANT       |
| ER 2020                  | 1ST<br>PRIZE                      | POSTER<br>MAKING                                            | LALA<br>LAJPATRAI<br>COLLEGE                               | Individual           | Intercollegiate                                 | Cultural            | ANAMIKA<br>SALVI       |
|                          | 2ND<br>PRIZE                      | SLOGAN<br>WRITING                                           | LALA<br>LAJPATRAI<br>COLLEGE                               | Individual           | Intercollegiate                                 | Cultural            | ANAMIKA<br>SALVI       |
|                          | 1ST<br>PRIZE                      | ESSAY<br>WRITING                                            | LALA<br>LAJPATRAI<br>COLLEGE                               | Individual           | Intercollegiate                                 | Cultural            | SHREYASH<br>SHEWALE    |
|                          | 1ST<br>PRIZE                      | LUDO<br>KING                                                | LALA<br>LAJPATRAI<br>COLLEGE                               | Individual           | Intercollegiate                                 | Cultural            | MAHESH<br>DALVI        |
|                          | 2ND<br>PRIZE                      | SOLO<br>DANCE                                               | LALA<br>LAJPATRAI<br>COLLEGE                               | Individual           | Intercollegiate                                 | Cultural            | TANISHQA<br>GHAG       |
|                          | 3RD<br>PRIZE                      | SOLO<br>SINGING                                             | LALA<br>LAJPATRAI<br>COLLEGE                               | Individual           | Intercollegiate                                 | Cultural            | ATHARVA<br>MORE        |
|                          | 1ST<br>PRIZE                      | BEST CL                                                     | lala<br>Lajpatrai<br>College                               | Individual           | Intercollegiate                                 | Cultural            | MEGHNA<br>PATIL        |
| Feb-21                   | 1ST<br>PRIZE                      | ART IN<br>MIND<br>(GROUP<br>1)                              | (IBS<br>MUMBAI)<br>KONFLUX<br>2020-2021                    | Team                 | Intercollegiate                                 | Cultural            | ISHA<br>KHANDAGALE     |
|                          | 1ST<br>PRIZE                      |                                                             | (IBS<br>MUMBAI)<br>KONFLUX<br>2020-2021                    | Team                 | Intercollegiate                                 | Cultural            | DIVYA<br>KASHAVATRI    |
|                          | 1ST<br>PRIZE                      |                                                             | (IBS<br>MUMBAI)<br>KONFLUX<br>2020-2021                    | Team                 | Intercollegiate                                 | Cultural            | NANDINI<br>VAGHELA     |
|                          | 3RD<br>PRIZE                      | ART IN<br>MIND<br>(GROUP<br>4)                              | (IBS<br>MUMBAI)<br>KONFLUX<br>2020-2021                    | Team                 | Intercollegiate                                 | Cultural            | KHUSHI<br>BANGERA      |