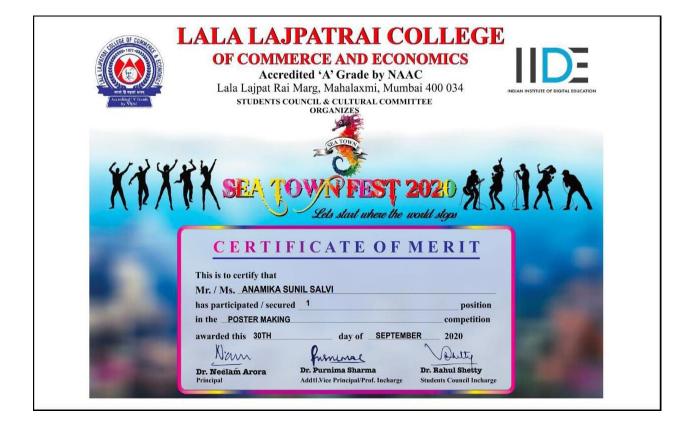

| Year                     | Name<br>of the<br>award/<br>medal | Name of<br>the event<br>student<br>received<br>the<br>award | Name of the<br>institute<br>where<br>programme<br>happened | Team /<br>Individual | University/State/<br>National/<br>International | Sports/<br>Cultural | Name of the<br>student |
|--------------------------|-----------------------------------|-------------------------------------------------------------|------------------------------------------------------------|----------------------|-------------------------------------------------|---------------------|------------------------|
| 8TH -<br>27TH<br>SEPTEMB | 2ND<br>PRIZE                      | RANGOLI                                                     | LALA<br>LAJPATRAI<br>COLLEGE                               | Individual           | Intercollegiate                                 | Cultural            | SHREYA<br>SAWANT       |
| ER 2020                  | 1ST<br>PRIZE                      | POSTER<br>MAKING                                            | LALA<br>LAJPATRAI<br>COLLEGE                               | Individual           | Intercollegiate                                 | Cultural            | ANAMIKA<br>SALVI       |
|                          | 2ND<br>PRIZE                      | SLOGAN<br>WRITING                                           | LALA<br>LAJPATRAI<br>COLLEGE                               | Individual           | Intercollegiate                                 | Cultural            | ANAMIKA<br>SALVI       |
|                          | 1ST<br>PRIZE                      | ESSAY<br>WRITING                                            | LALA<br>LAJPATRAI<br>COLLEGE                               | Individual           | Intercollegiate                                 | Cultural            | SHREYASH<br>SHEWALE    |
|                          | 1ST<br>PRIZE                      | LUDO<br>KING                                                | LALA<br>LAJPATRAI<br>COLLEGE                               | Individual           | Intercollegiate                                 | Cultural            | MAHESH<br>DALVI        |
|                          | 2ND<br>PRIZE                      | SOLO<br>DANCE                                               | LALA<br>LAJPATRAI<br>COLLEGE                               | Individual           | Intercollegiate                                 | Cultural            | TANISHQA<br>GHAG       |
|                          | 3RD<br>PRIZE                      | SOLO<br>SINGING                                             | LALA<br>LAJPATRAI<br>COLLEGE                               | Individual           | Intercollegiate                                 | Cultural            | ATHARVA<br>MORE        |
|                          | 1ST<br>PRIZE                      | BEST CL                                                     | lala<br>Lajpatrai<br>College                               | Individual           | Intercollegiate                                 | Cultural            | MEGHNA<br>PATIL        |
| Feb-21                   | 1ST<br>PRIZE                      | ART IN<br>MIND<br>(GROUP<br>1)                              | (IBS<br>MUMBAI)<br>KONFLUX<br>2020-2021                    | Team                 | Intercollegiate                                 | Cultural            | ISHA<br>KHANDAGALE     |
|                          | 1ST<br>PRIZE                      |                                                             | (IBS<br>MUMBAI)<br>KONFLUX<br>2020-2021                    | Team                 | Intercollegiate                                 | Cultural            | DIVYA<br>KASHAVATRI    |
|                          | 1ST<br>PRIZE                      |                                                             | (IBS<br>MUMBAI)<br>KONFLUX<br>2020-2021                    | Team                 | Intercollegiate                                 | Cultural            | NANDINI<br>VAGHELA     |
|                          | 3RD<br>PRIZE                      | ART IN<br>MIND<br>(GROUP<br>4)                              | (IBS<br>MUMBAI)<br>KONFLUX<br>2020-2021                    | Team                 | Intercollegiate                                 | Cultural            | KHUSHI<br>BANGERA      |